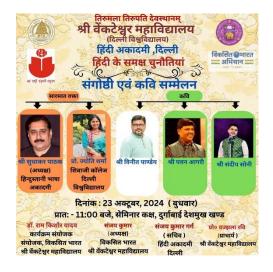

## **EVENT REPORT**

| NAME OF THE EVENT: KAVI SAMMALEN             |              |                           |                                               |  |
|----------------------------------------------|--------------|---------------------------|-----------------------------------------------|--|
| DATE                                         | DEPARTMENT   | COMMITTEE/SOCIETY         | COORDINATORS' NAME                            |  |
| 23-10-2024                                   |              | Viksit Bharat@svc ,2047   | Dr Ram kishore Yadav                          |  |
| TIME                                         | VENUE        | NUMBER OF<br>PARTICIPANTS | NATURE: Outdoor/Indoor; online/offline/hybrid |  |
| 12:00 – 3:00                                 | Seminar hall | 136                       | offline                                       |  |
| FINANCIAL<br>SUPPORT/ASSISTANCE<br>(if any): |              |                           |                                               |  |

## BRIEF INFORMATION ABOUT THE ACTIVITY

| TOPIC/SUBJECT OF<br>THE ACTIVITY                           | Hindi ke samaksh chunoutiyan                                                                                                                                                                                                                                                                                                                                                                                    |
|------------------------------------------------------------|-----------------------------------------------------------------------------------------------------------------------------------------------------------------------------------------------------------------------------------------------------------------------------------------------------------------------------------------------------------------------------------------------------------------|
| OBJECTIVES                                                 | To enlightened the student about Hindi Language and poetry                                                                                                                                                                                                                                                                                                                                                      |
| METHODOLOGY                                                | <ol> <li>Welcome to Our respected principal sir Prof V.Ravisir</li> <li>Anchor introduced Speaker.</li> <li>Convenor Dr. Ram kishore yadav sir give brief about the viksit Bahrat &amp; thank our speaker for giving time</li> <li>Principal sir enlightened students with a great speech</li> <li>Every speaker speak about 10-15 min</li> <li>Announcement of end and officered thanks to everyone</li> </ol> |
| INVITED SPEAKERS<br>WITH AFFLIATION<br>DETAILS<br>(IF ANY) | Sudhakar Pathak , Chairman Hindustani bhasha academy<br>Vinit pandey, kavi<br>Pawan aagri , kavi<br>Sandeep soni , kavi<br>Prof Joyti sharma<br>Rishi kumar , Secretary                                                                                                                                                                                                                                         |

## हिंदी अकादमी दिल्ली एवं श्री वेंकटेश्वर कॉलेज के संयुक्त तत्वावधान में कवि सम्मेलन का आयोजन संपन्न

नई दिल्ली , उज्जवल दुनिया संवाददाता श्री वेंकटेश्वर कॉलेज, दिल्ली विश्वविद्यालय में विकसित भारत समिति और हिंदी अकादमी दिल्ली के संयुक्त तत्वावधान में संगोष्ठी एवं कवि सम्मेलन का आयोजन किया गया।कार्यक्रम संयोजक एवं विकसित भारत समिति के संयोजक डॉ राम किशोर यादव के संयोजन में इस कार्यक्रम में हिंदुस्तानी भाषा अकादमी के अध्यक्ष एवं वरिष्ठ साहित्यकार सुधाकर पाठक और शिवाजी कॉलेज से हिंदी विभाग से प्रो.ज्योति शर्मा वक्ता के रूप में शामिल हुई।कवियों में टीवी फेम एवं लोकप्रिय हास्य कवि झारखंड से विनीत पाण्डेय ने