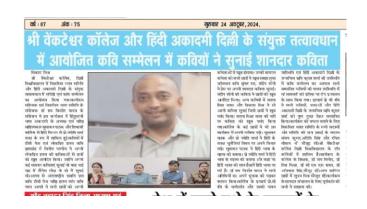

## हिंदी अकादमी दिल्ली एवं श्री वेंकटेश्वर कॉलेज के संयुक्त तत्वावधान में कवि सम्मेलन का आयोजन संपन्न

नई दिल्ली , उज्जवल दुनिया संवाददाता श्री वेंकटेश्वर कॉलेज, दिल्ली विश्वविद्यालय में विकसित भारत समिति और हिंदी अकादमी दिल्ली के संयुक्त तत्वावधान में संगोष्ठी एवं कवि सम्मेलन का आयोजन किया गया।कार्यक्रम संयोजक एवं विकसित भारत समिति के संयोजक डॉ राम किशोर यादव के संयोजन में इस कार्यक्रम में हिंदुस्तानी भाषा अकादमी के अध्यक्ष एवं वरिष्ठ साहित्यकार सुधाकर पाठक और शिवाजी कॉलेज से हिंदी विभाग से प्रो.ज्योति शर्मा वक्ता के रूप में शामिल हुई।कवियों में टीवी फेम एवं लोकप्रिय हास्य कवि झारखंड से विनीत पाण्डेय ने

अपनी लोकप्रिय हास्य की किवताओं से छात्रों को खूब आनिंदत किया। उन्होंने अपनी कई वायरल किवताएं सुनाई जो बाह भाई बाह में शैलेश लोढ़ा के शो में सुनाई थी। आगरा से अंतरराष्ट्रीय ख्याति प्राप्त किव टीवी फेम वरिष्ठ हास्य व्यंग किव पवन आगरी ने सभी छात्रों को अपनी किवताओं से खूब हंसाया। उनकी वायरल किवता को सभी छात्रों ने खूब सराहा खुवा उदीयमान किव शूंगार रस, संदीप सोनी ने प्रेम पर अपनी

शानदार किवता सुनाई। संदीप सोनी की किवता ने छात्रों को खूब आनिदत किया। अन्य किवयों में सरला मिश्रा सरस्स और विकास मिश्र ने भी अपनी किवता सुनाई जिसे छात्रों ने खूब पसंद किया। सरला मिश्रा सरस की नारी पर किवता को खूब पसंद किया गया। किलेज के कई छात्रों ने भी इस कार्यक्रम में अपनी किवता पढ़ी। सुधाकर पाठक और प्रो न्योति शर्मा ने हिंदी के समक्ष चुनौतियां विषय पर अपने विचार रखें।