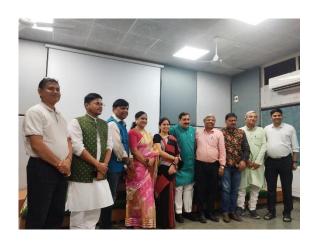

## BRIEF INFORMATION ABOUT THE ACTIVITY

| TOPIC/SUBJECT OF<br>THE ACTIVITY                           | Hindi ke samaksh chunoutiyan                                                                                                                                                                                                                                                                                                                                                                                    |
|------------------------------------------------------------|-----------------------------------------------------------------------------------------------------------------------------------------------------------------------------------------------------------------------------------------------------------------------------------------------------------------------------------------------------------------------------------------------------------------|
| OBJECTIVES                                                 | To enlightened the student about Hindi Language and poetry                                                                                                                                                                                                                                                                                                                                                      |
| METHODOLOGY                                                | <ol> <li>Welcome to Our respected principal sir Prof V.Ravisir</li> <li>Anchor introduced Speaker.</li> <li>Convenor Dr. Ram kishore yadav sir give brief about the viksit Bahrat &amp; thank our speaker for giving time</li> <li>Principal sir enlightened students with a great speech</li> <li>Every speaker speak about 10-15 min</li> <li>Announcement of end and officered thanks to everyone</li> </ol> |
| INVITED SPEAKERS<br>WITH AFFLIATION<br>DETAILS<br>(IF ANY) | Sudhakar Pathak , Chairman Hindustani bhasha academy<br>Vinit pandey, kavi<br>Pawan aagri , kavi<br>Sandeep soni , kavi<br>Prof Joyti sharma<br>Rishi kumar , Secretary                                                                                                                                                                                                                                         |